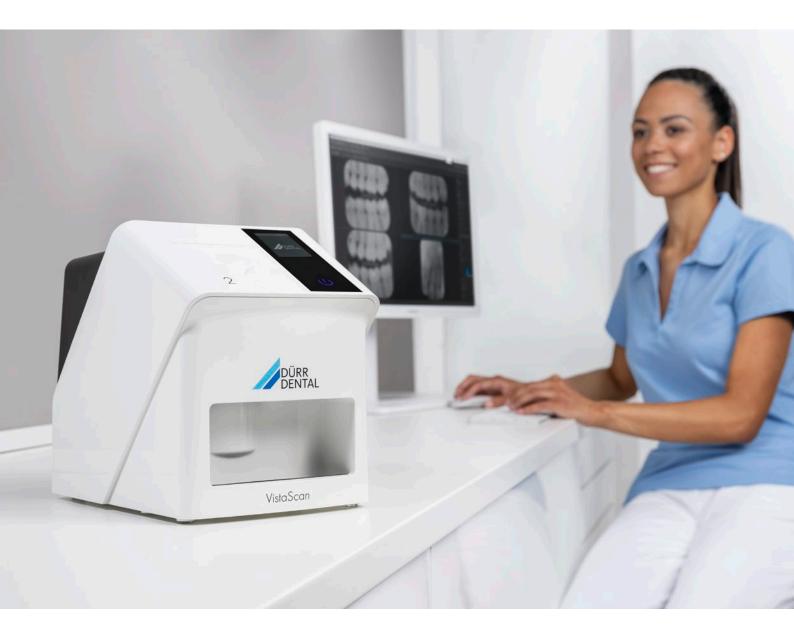

#### Simple connection

The LAN interface makes it easy to integrate the VistaScan Mini Easy 2.0 into a network.