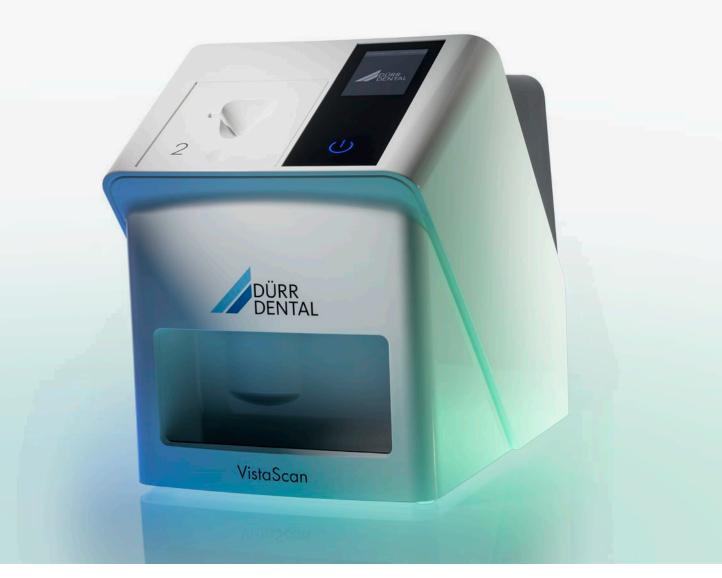

### VistaScan Mini Easy 2.0 – plug into the future

### Glass display

The high-resolution colour display offers a very user-friendly interface.