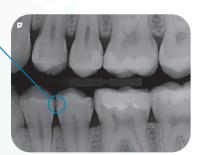

# Exceptional image quality thanks to PCS

DENTAL

Thanks to PCS technology, the VistaScan Mini Easy 2.0 is capable of reliably displaying even early stages of caries lesions or the finest of bone structures.