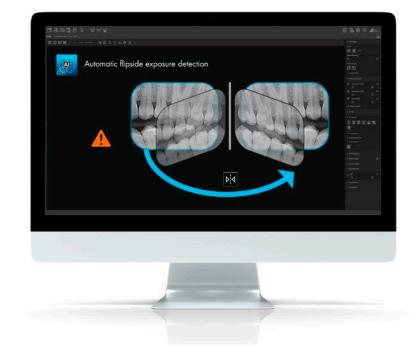

### Wrong-side exposure detection

VistaSoft AI automatically detects potential cases where the image plate has been exposed on the wrong side and informs the user accordingly.

The package comes with a full 2D and 3D X-ray licence for VistaSoft, which allows you to view 2D and 3D image data and perform diagnoses – even without your own dedicated CBCT device