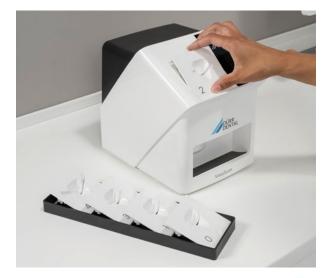

#### Quick and easy scanning

The Easy Feed concept allows image plates to be scanned very quickly, one after the other. The VistaScan Mini Easy 2.0 can scan all intraoral image plate formats.

#### The key features

The scope of delivery includes everything you need to scan IQ image plates in sizes 0 and 2.