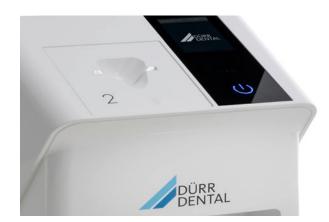

### Glass display

The high-resolution colour display offers a very user-friendly interface.

#### Simple connection

The LAN interface makes it easy to integrate the VistaScan Mini Easy 2.0 into a network.