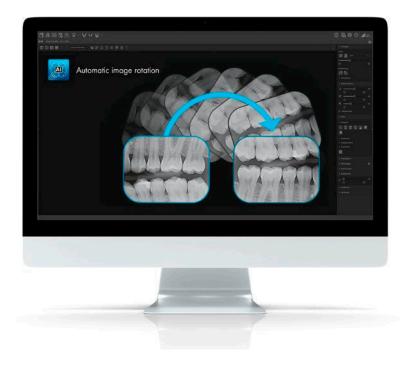

#### Automatic image rotation

VistaSoft uses an algorithm based on artificial intelligence to check the orientation of intraoral X-ray images using the anatomical features shown and corrects the rotation of the image automatically if needed. This will save you valuable time.