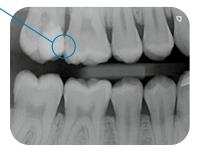

## Exceptional image quality thanks to PCS

Thanks to PCS technology, VistaScan Ultra View is capable of reliably displaying even early stages of caries lesions and endodontic instruments.