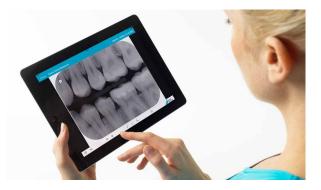

orientation of intraoral X-ray images with the aid of anatomical features shown and corrects the rotation of the image automatically if needed. The package comes with a full 2D and 3D X-ray licence for VistaSoft, which allows you to view 2D and 3D image data and perform diagnosis – with no need for a dedicated CBCT device in the case of 3D images. Numerous interfaces are provided for effortless connection to software solutions from third-party providers to allow seamless integration in your existing practice management system.

#### Included in the VistaSoft package:



#### VistaSoft Xray:

For viewing and processing intraoral and extraoral 2D X-ray images.



VistaSoft Cloud: Safe data exchange via the cloud.



VistaSoft 3D: For viewing 3D patient data without a dedicated CBCT device.



VistaSoft Mobile Connect Imaging App: iPad app for viewing patient images.

# Facts, figures and accessories at a glance

| VistaScan Ultra View  |                                                                                                                        |
|-----------------------|------------------------------------------------------------------------------------------------------------------------|
| 7" colour touchscreen |                                                                                                                        |
| SO, S1, S2, S3, S4    |                                                                                                                        |
| 40 (2,000)            |