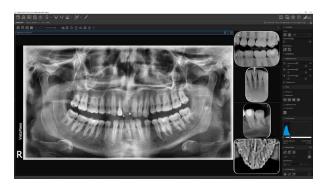

## Large glass touchscreen display

The comfortable, colour 7" touchscreen display provides a user interface that is very easy to use.