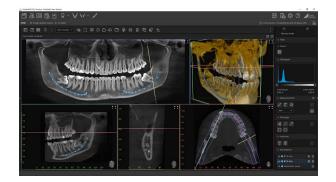

#### VistaSoft AI included

With the VistaSoft package you will gain access to powerful AI features that will make your day-to-day work in the practice noticeably more effective. In combination with VistaScan IQ image plates, Vistasoft AI enables automatic checking of every X-ray image to detect deterioration in image quality over time – the software will recommend replacement of the image plate where necessary, so that consistently high image quality is ensured at all times. The imaging software uses an algorithm based on artificial intelligence to check the orientation of intraoral X-ray images with the aid of anatomical features shown and corrects the rotation of the image automatically if needed. The package comes with a full 2D and 3D X-ray licence for VistaSoft, which allows you to view 2D and 3D image data and perform diagnosis – with no need for a dedicated CBCT device in the case of 3D images. Numerous interfaces are provided for effortless connection to software solutions from third-party providers to allow seamless integration in your existing practice management system.

#### VistaSoft Xray:

For viewing and processing intraoral and extraoral 2D X-ray images.

VistaSoft Cloud: Safe data exchange via the cloud.

VistaSoft 3D: For viewing 3D patient data without a dedicated CBCT device.