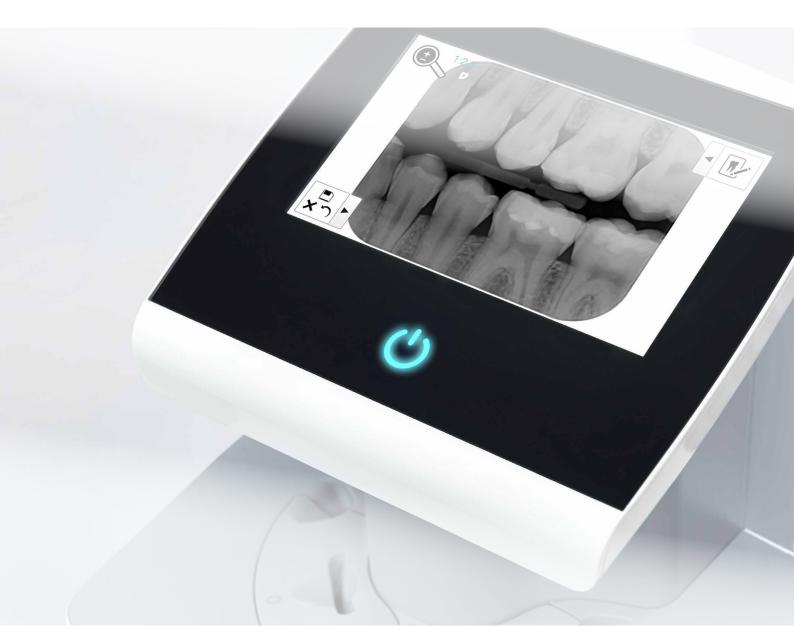

## Large glass touchscreen display

The comfortable, colour 7" touchscreen display provides a user interface that is very easy to use.

## Exceptional image quality thanks to PCS

Thanks to PCS technology, VistaScan Ultra View is capable of reliably displaying even early stages of caries lesions and endodontic instruments.