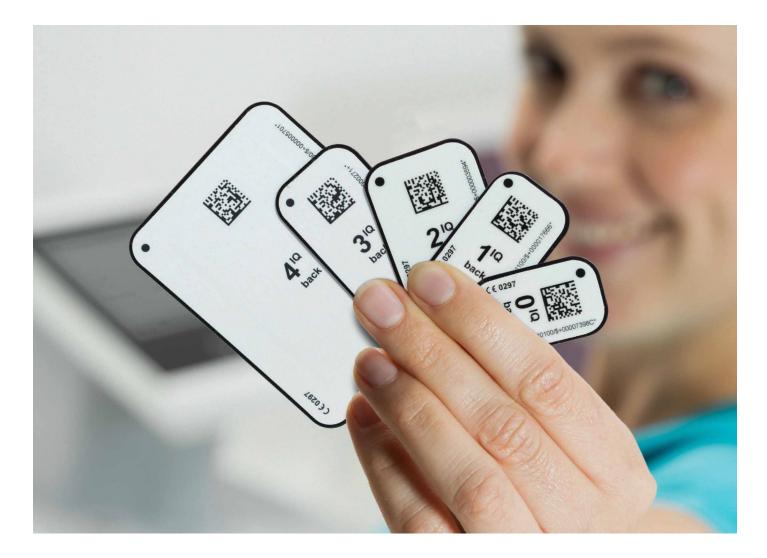

#### VistaScan IQ image plates

The high-performance VistaScan Ultra View unit is a professional system designed to meet the highest demands in terms of image quality, ease of use and performance. To ensure that it makes the most of its potential, the system is designed to work only with VistaScan IQ image plates. Alongside the tried and tested technology and outstanding image quality, thanks to PCS technology this combination offers a wide range of new features that noticeably improve user friendliness, efficiency and reliability.

#### All intraoral formats

VistaScan Ultra View can be used to scan all intraoral image plate formats – from size 0 to 4.