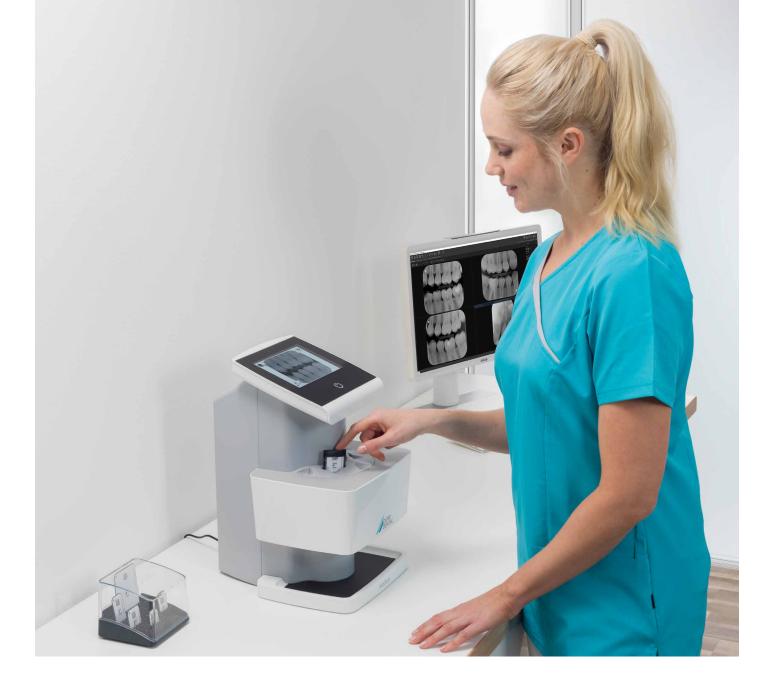

#### ScanManager – for even more efficient working

Scanning tasks can be sent simultaneously from different workstations to VistaScan Ultra View. Select the required task on the display, carry out the scan and perform a diagnosis on the PC screen straight away.

#### Scanning without a PC is possible

Thanks to the standalone mode, you can also work independently of the network. Images are stored temporarily in the internal memory of the device and then transmitted to the database later on.