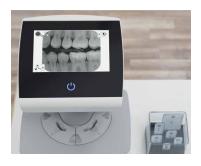

## Exceptional image quality thanks to PCS

Thanks to PCS technology, VistaScan Ultra View is capable of reliably displaying even early stages of caries lesions and endodontic instruments.