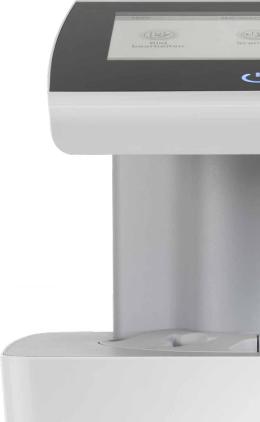

# VistaScan Ultra View – Simply intelligent and twice as efficient.

## Increased performance for maximum efficiency

In the form of VistaScan Ultra View, a high-end device is available that combines the superior image quality of PCS technology with excellent performance and innovative, groundbreaking features. It has been developed particularly with the high demands of larger dental surgeries and clinics in mind.

## Large glass touchscreen display

The comfortable, colour 7" touchscreen display provides a user interface that is very easy to use.