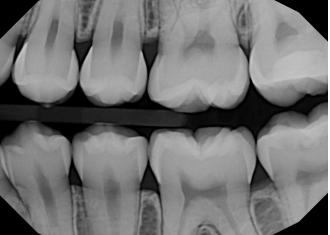

# Sharp images. Sharp diagnostics.

DEXIS IXS surpasses low-cost sensors in image clarity, sharpness, and detail—often at lower exposure settings. Delivering crisp, clear images, DEXIS IXS helps you to provide confident, accurate diagnoses to your patients.

#### Improved contrast

DEXIS IXS captures consistent images with improved contrast between various radiodensities, across a broader spectrum of radiation levels.

#### Less noise, more detail

DEXIS IXS delivers a high contrast-to-noise ratio. A clearer, cleaner, more defined radiograph reveals imperative details about your patient's dental health, for confidence in diagnosis and treatment planning.

#### **Dose flexibility**

With dynamic dose range, DEXIS IXS consistently captures clear radiographs at a wide range of exposure settings. Trust that DEXIS IXS will produce consistently clear images, even on low-dose settings.