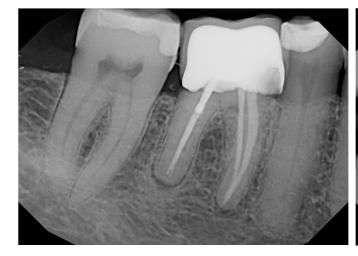

# Sharp images. Sharp diagnostics.

DEXIS IXS surpasses low-cost sensors in image clarity, sharpness, and detail—often at lower exposure settings. Delivering crisp, clear images, DEXIS IXS helps you to provide confident, accurate diagnoses to your patients.

#### Improved contrast

DEXIS IXS captures consistent images with improved contrast between various radiodensities, across a broader spectrum of radiation levels.

#### Less noise, more detail

DEXIS IXS delivers a high contrast-to-noise ratio. A clearer, cleaner, more defined radiograph reveals imperative details about your patient's dental health, for confidence in diagnosis and treatment planning.

#### **Dose flexibility**

With dynamic dose range, DEXIS IXS consistently captures clear radiographs at a wide range of exposure settings. Trust that DEXIS IXS will produce consistently clear images, even on low-dose settings.