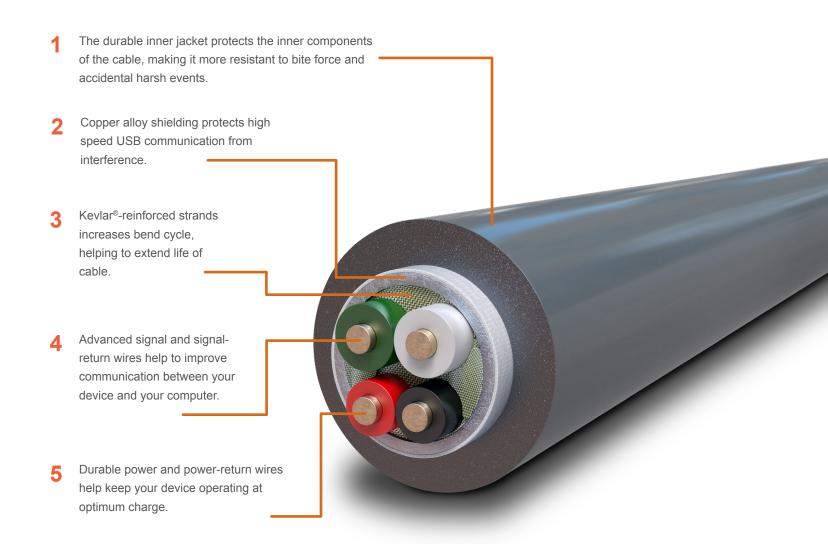

# **DEXISTough™** — Where reliable performance meets durable design.

With DEXIS IXS, every component has a purpose. Built to last, your DEXIS IXS system is your personal X-ray acquisition workhorse.

#### **Resilient cable components**

The innovative composition of the DEXIS IXS cable features a powerful sensor-to-cable connection that helps to eliminate connectivity issues. Directly fused to the USB housing, the external jacket offers robust protection from twisting, tugging, and other external forces such as bite pressure.

#### Inner strength

A copper alloy shield protects the internal components of the sensor. Kevlar®-reinforced strands pad the cable jacket for added durability and resilience to withstand your practice's most demanding day.