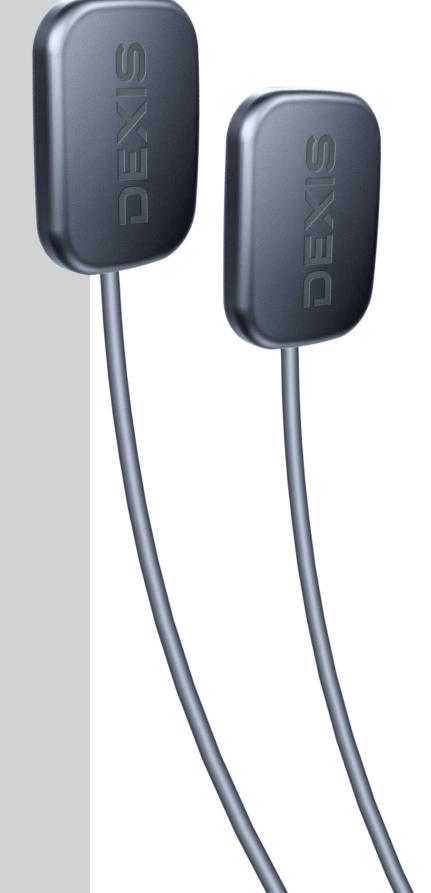

#### **DEXIS RiteSize**<sup>™</sup> — The right fit for any patient.

DEXIS RiteSize ensures a more comfortable fit for patients of any size. With two sensor sizes to choose from—size 1 and size 2—DEXIS IXS is customizable to adult patients, children, patients with tori, and more.

#### RiteSize—Putting your patients at ease.